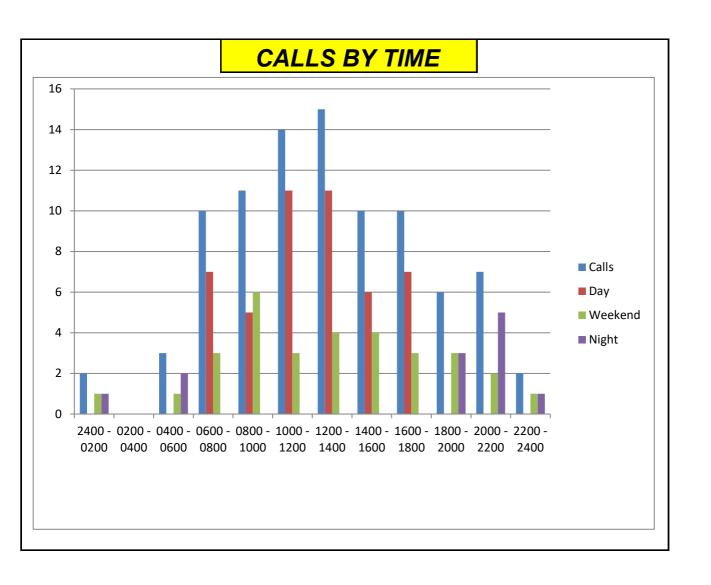

St. Charles Ambulance Report 01/01/2024-03/31/2024

| Times       | Calls | Day | Weekend | Night | Patients |
|-------------|-------|-----|---------|-------|----------|
| 2400 - 0200 | 2     |     | 1       | 1     | 2        |
| 0200 - 0400 | 0     |     | 0       | 0     | 0        |
| 0400 - 0600 | 3     |     | 1       | 2     | 3        |
| 0600 - 0800 | 10    | 7   | 3       |       | 10       |
| 0800 - 1000 | 11    | 5   | 6       |       | 11       |
| 1000 - 1200 | 14    | 11  | 3       |       | 12       |
| 1200 - 1400 | 15    | 11  | 4       |       | 14       |
| 1400 - 1600 | 10    | 6   | 4       |       | 9        |
| 1600 - 1800 | 10    | 7   | 3       |       | 10       |
| 1800 - 2000 | 6     |     | 3       | 3     | 5        |
| 2000 - 2200 | 7     |     | 2       | 5     | 5        |
| 2200 - 2400 | 2     |     | 1       | 1     | 2        |
|             | 90    | 47  | 31      | 12    | 83       |

52% of Calls During Day
35% of Calls During Weekend
13% of Calls During Night