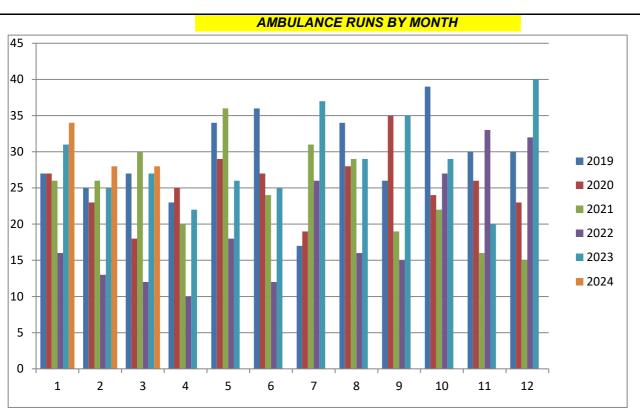

Matt Essig
Director
Lewiston Ambulance
St. Charles Ambulance
ambulance@lewistonmn.org
ambulance@stcharlesmn.org
507-523-2982

St. Charles Ambulance Report 01/01/2024-03/31/2024

|                      | 2019 | 2020 | 2021 | 2022 | 2023 | 2024 | Month Avg | Pts |
|----------------------|------|------|------|------|------|------|-----------|-----|
| January              | 27   | 27   | 26   | 16   | 31   | 34   | 26.83     | 30  |
| February             | 25   | 23   | 26   | 13   | 25   | 28   | 23.33     | 28  |
| March                | 27   | 18   | 30   | 12   | 27   | 28   | 23.67     | 25  |
| April                | 23   | 25   | 20   | 10   | 22   |      | 20.00     |     |
| May                  | 34   | 29   | 36   | 18   | 26   |      | 28.60     |     |
| June                 | 36   | 27   | 24   | 12   | 25   |      | 24.80     |     |
| July                 | 17   | 19   | 31   | 26   | 37   |      | 26.00     |     |
| August               | 34   | 28   | 29   | 16   | 29   |      | 27.20     |     |
| September            | 26   | 35   | 19   | 15   | 35   |      | 26.00     |     |
| October              | 39   | 24   | 22   | 27   | 29   |      | 28.20     |     |
| November             | 30   | 26   | 16   | 33   | 20   |      | 25.00     |     |
| December             | 30   | 23   | 15   | 32   | 40   |      | 28.00     |     |
| Total Runs           | 348  | 304  | 294  | 230  | 346  | 90   |           | 83  |
| Mid Year (June 30th) | 172  | 149  | 162  | 81   | 156  |      |           |     |
| Monthly Avg          | 29.0 | 25.3 | 24.5 | 19.2 | 28.8 | 30.0 |           |     |