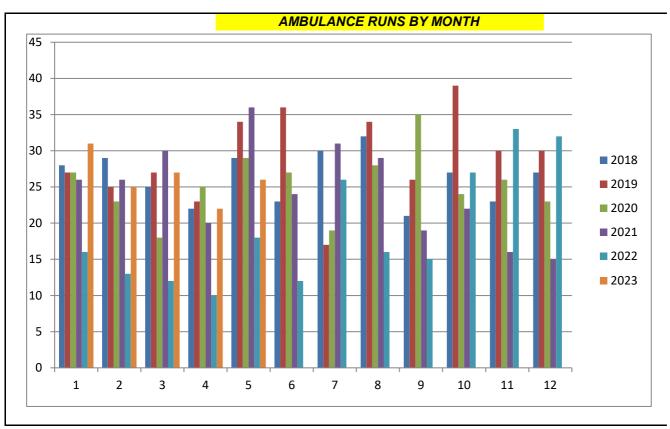

The City Council of the City of St. Charles welcomes you to its Regular Meeting of Tuesday, June 13, 2023 at 6:00 p.m. at 830 Whitewater Avenue, City Council Chambers, St. Charles, MN.

**ITEM ACTION REQUESTED** 1. Call to Order 2. Pledge of Allegiance 3. June 13, 2023 - Agenda APPROVE 4. Consent Agenda **APPROVE** a. May 10, 2023 – Regular City Council Meeting b. May 23, 2023 – Regular City Council Meeting c. Request for Student Intern Hire – Thomas Brugger d. Resn. #18-2023 – Amending Boundaries of TIF District No. 1-9 e. John Brogan Gun Range Use Agreement f. Resn. #19-2023 – Donation from SCACF for the Police Department g. Resn. #20-2023 – Council Appointment for UMMEG 5. June Payables **APPROVE** 6. Notices and Communications (if applicable) **INFORMATION** 7. Reports of Boards and Committees: INFORMATION a. Administrator's Report b. Public Works Superintendent Report, Scott Bunke c. Chief of Police Report, Jose Pelaez d. Library Board Report, David Kramer e. Planning & Zoning, Andrew Langholz f. School Board, Council Member g. Chamber of Commerce, Chamber Representative h. Ambulance Report, Matt Essig i. Ambulance Steering Committee, Nathan Boice & Scott Schossow 8. Request for Council Action: Laserfiche Proposal **APPROVE** 9. Council Meeting Cancellation - June 27, 2023 **APPROVE** 10. Journeyman Lineworker / Promotion **APPROVE** 