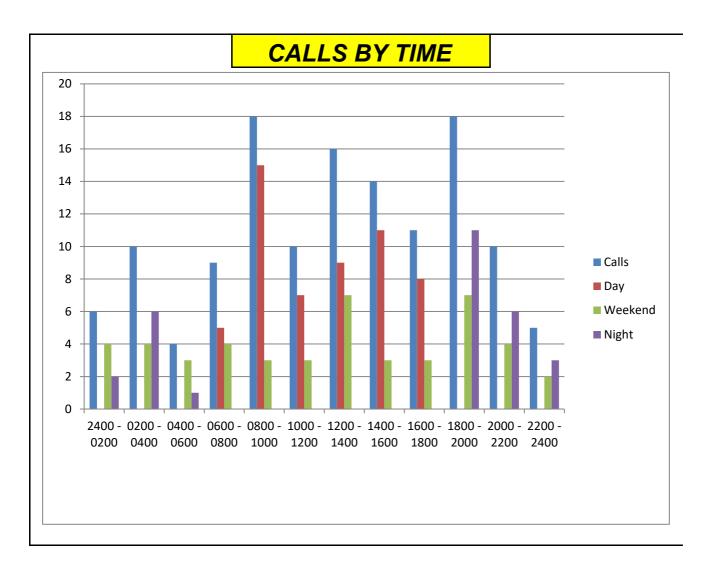

The City Council of the City of St. Charles welcomes you to its Regular Meeting of Tuesday, June 13, 2023 at 6:00 p.m. at 830 Whitewater Avenue, City Council Chambers, St. Charles, MN.

**ITEM ACTION REQUESTED** 1. Call to Order 2. Pledge of Allegiance 3. June 13, 2023 - Agenda APPROVE 4. Consent Agenda **APPROVE** a. May 10, 2023 – Regular City Council Meeting b. May 23, 2023 – Regular City Council Meeting c. Request for Student Intern Hire – Thomas Brugger d. Resn. #18-2023 – Amending Boundaries of TIF District No. 1-9 e. John Brogan Gun Range Use Agreement f. Resn. #19-2023 – Donation from SCACF for the Police Department g. Resn. #20-2023 – Council Appointment for UMMEG 5. June Payables **APPROVE** 6. Notices and Communications (if applicable) **INFORMATION** 7. Reports of Boards and Committees: INFORMATION a. Administrator's Report b. Public Works Superintendent Report, Scott Bunke c. Chief of Police Report, Jose Pelaez d. Library Board Report, David Kramer e. Planning & Zoning, Andrew Langholz f. School Board, Council Member g. Chamber of Commerce, Chamber Representative h. Ambulance Report, Matt Essig i. Ambulance Steering Committee, Nathan Boice & Scott Schossow 8. Request for Council Action: Laserfiche Proposal **APPROVE** 9. Council Meeting Cancellation - June 27, 2023 **APPROVE** 10. Journeyman Lineworker / Promotion **APPROVE** 